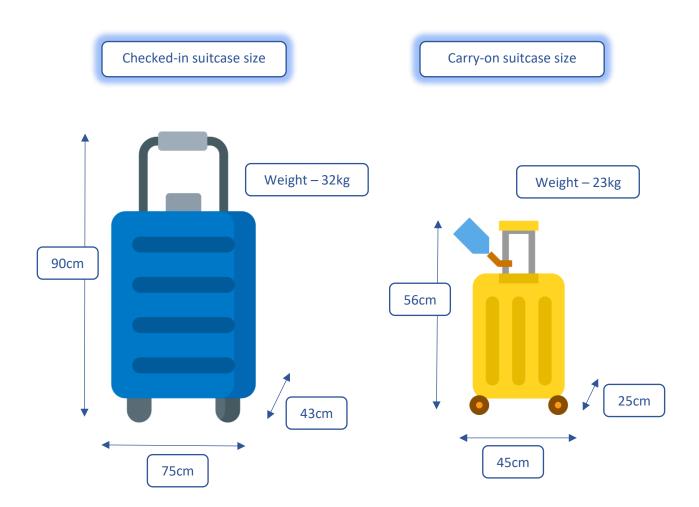

## Suitcase

If you travel on an aeroplane to another country, your suitcase has to be a certain size and a certain weight so they can fit it on. The length of the suitcase is usually measured in centimetres and the weight is usually measured in kilograms.

- What is the length of the checked-in suitcase?
- Can you find something in your home or classroom that is the same length as the carry-on suitcase?
- How much bigger is the width of the checked-in suitcase than the carry-on suitcase?
- Which suitcase is the heaviest?
- How much do you weigh? Is it more or less than each suitcase?
- Measure a suitcase or bag. Would you be able to take it on an aeroplane?